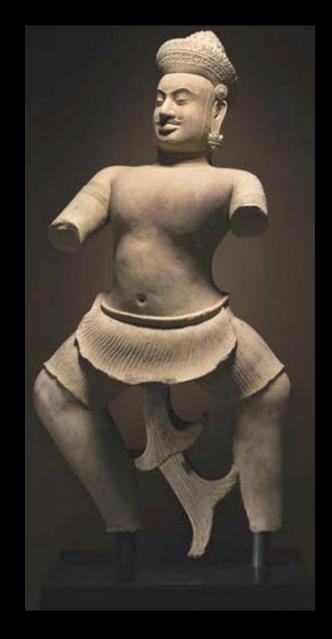

# Khmer Statue from Sotheby's

One of a Pair of Khmer Statues from the Metropolitan Museum